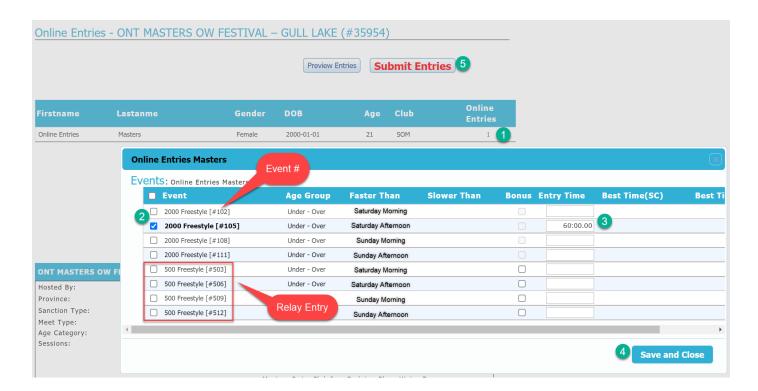

For the OW Gull Lake entries, you will need to select carefully the correct event as the distances are the same for each session.

**OW Gull Lake Events**: Each session will offer the same events. Swimmers are limited to one session (1 individual event and relays)

- A. Saturday Morning Session 2KM & 4 x 500m Mixed Relay (events 101/102 & to 503)
- **B**. Saturday Afternoon Session 2KM & 4 x 500m Mixed Relay (events 104/105 & 506)
- C. Sunday Morning Session 2KM & 4 x 500m Mixed Relay (events 107/108 & 509)
- D. Sunday Afternoon Session 2KM & 4 x 500m Mixed Relay (events 110/111 & 512)

The default entry time is zero (NT). NT will be accepted. The 2KM must be completed in one hour.

- 7. Repeat for all events that you will be swimming for the meet
- 8. Once all of your events have been entered click Save and Close.
- 9. The number of events that you have selected will now appear under the Online Entries column